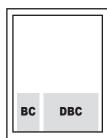

# **Advertising Rates**

Bleed Size: 9" x 11.5"

" 4.75" x 9.75"

Size: 7.5" x 4.75"

Non Bleed Size: 7.5" x 9.75"

Vertical Size: 2.25" x 9.75" Square Size:

BC Size: 2" x 3.5" DBC Size: 4" x 3.5"

| STANDARD POSITIONS | 2025<br>RATES | CHAMBER MEMBER<br>10% DISCOUNT RATE |
|--------------------|---------------|-------------------------------------|
| Full Page          | \$2,800       | \$2,520                             |
| 2/3 Page           | \$2,200       | \$1,980                             |
| 1/2 Page           | \$1,800       | \$1,620                             |
| 1/3 Page           | \$1,300       | \$1,170                             |
| DBC                | \$700         | \$630                               |