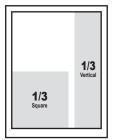

# **Advertising Rates**

Bleed Size: 9" x 11.5"

" 4.75" x 9.75"

Size: 7.5" x 4.75"

Non Bleed Size: 7.5" x 9.75"

Vertical Size: 2.25" x 9.75" Square Size:

BC Size: 2" x 3.5" DBC Size: 4" x 3.5"

| STANDARD POSITIONS | 2025<br>RATES | CHAMBER MEMBER<br>10% DISCOUNT RATE |
|--------------------|---------------|-------------------------------------|
| Full Page          | \$2,800       | \$2,520                             |
| 2/3 Page           | \$2,200       | \$1,980                             |
| 1/2 Page           | \$1,800       | \$1,620                             |
| 1/3 Page           | \$1,300       | \$1,170                             |
| DBC                | \$700         | \$630                               |